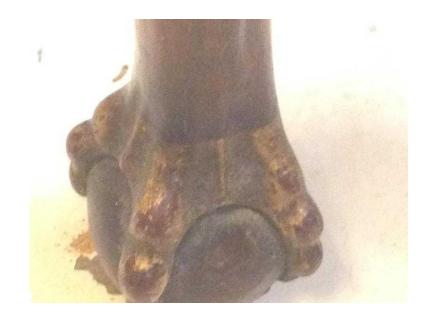

## Beautiful repro. Desk (100 GBP)

Location South East, East Sussex https://www.freeadsz.co.uk/x-459232-z

beautiful claw foot desk with glass top. Repro made around 1960. Top condition. 54" wide. 24"deep 33" high.;