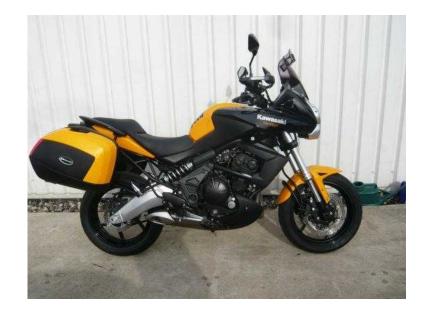

## Kawasaki KL 2012 (3,999 GBP)

Location **East of England, Cambridgeshire** https://www.freeadsz.co.uk/x-459311-z

COLOUR CODED PANNIERS, MRA SCREEN, HAND GUARDS, Kawasaki KLE650 CCF, Lovely Kawasaki KLE650 CCF in IMMACULATE CONDITION WITH ONLY 1 OWNER FROM NEW AND ONLY 3627 MILES ON THE CLOCK. Fitted with, COLOUR CODED PANNIERS, MRA SCREEN, HAND GUARDS, HPI Clear, Full Service History and mot till OCTOBER 2017, This bike is A2 LICENCE COMPLIANT WITH A RESTRICTOR KIT