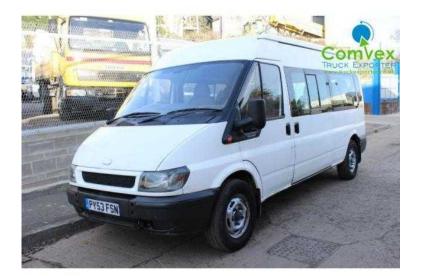

## Ford Transit 2004 (2,250 GBP)

Location North, Northumberland https://www.freeadsz.co.uk/x-459403-z

Price: £2,250, Manufacturer: Other Trucks, Model: TRANSIT / 17 SEATS, Year: 2004, Vehicle Type: Rigid Trucks, Carrying Capacity: 17 Passengers, Year 2004, LWB, 2.4 Turbo Diesel Engine, Manual Gearbox, MiniBus / Coach, 17 Seat Capacity, Side Open Windows, Very Good Working, \*, \*