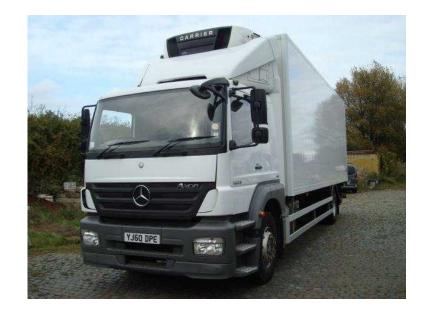

## **Mercedes-Benz Axor**

Location **North, Merseyside** https://www.freeadsz.co.uk/x-459445-z

Manufacturer: MERCEDES-BENZ, Weight: 18000, Description, 2010(60) Mercedes-Benz Axor 1824L (Euro 5) single sleeper cab rigid chassis plated at 18 tonnes GVW, one owner, 449,000klms, fsh, August 2017 MOT test, rear air suspension, Powershift gearbox, 3D roof air deflector, fitted with `SOLOMON` 26ft single compartment insulated box body, anti-slip floor, CARRIER 850 Supra independent refrigeration unit, rear cargo doors, 1500kg underslung tail.