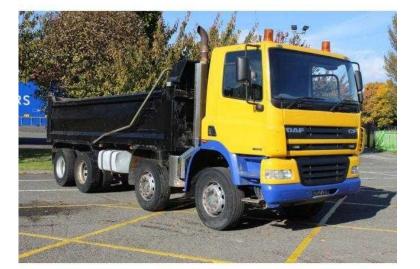

## DAF CF 2002

Location North, Merseyside https://www.freeadsz.co.uk/x-459463-z

Thompsons Steel Body With Easy Sheet System, Pm 1100 On Board Weigher, Edbro Front End Tipping Ram, 8 Speed Manual Gear,

|        | DAF CF<br>63-z          | DAF CF<br>https://www.freeadsz.co.uk/x<br>63-z |
|--------|-------------------------|------------------------------------------------|------------------------------------------------|------------------------------------------------|------------------------------------------------|------------------------------------------------|------------------------------------------------|------------------------------------------------|------------------------------------------------|
| F 2002 | F 2002<br>.co.uk/x-4594 | F 2002<br>.co.uk/x-4594                        | F 2002<br>.co.uk/x-4594                        | F 2002<br>.co.uk/x-4594                        | F 2002<br>.co.uk/x-4594                        | F 2002<br>.co.uk/x-4594                        |                                                | F 2002<br>.co.uk/x-4594                        | F 2002<br>.co.uk/x-4594                        |