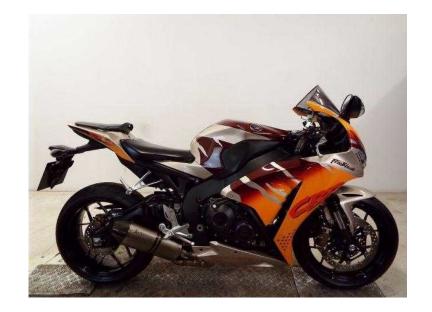

## Honda CBR 2015 (10,299 GBP)

Location **East Midlands, Derbyshire** https://www.freeadsz.co.uk/x-459471-z

VERY LOW MILEAGE ONE OWNER BIKE IN AS NEW CONDITION/PRICE INCLUDES SERVICE/LIFETIME MOT/ROAD TAX/FULL HPI REPORT/FINANCE