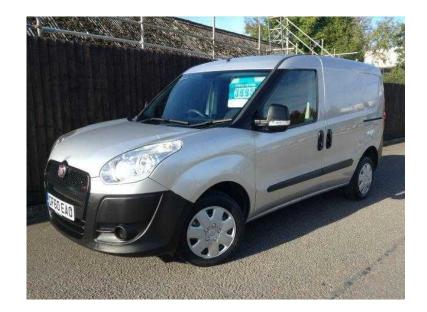

## **Fiat Doblo Cargo 2010 (3,995 GBP)**

Location **East of England, Bedfordshire** https://www.freeadsz.co.uk/x-459505-z

Fiat Doblo 16v Multijet 1248cc, Finished In Silver, 1 Owner From New, Full Service History, Side Loading Door, Ply Lined, Electric Pack, Cd Player, Hpi Clear, Any Inspection Welcome, Very Clean & Tidy Commercial... GREAT FINANCE OPTIONS AVAILABLE PLEASE CALL FOR MORE DETAILS... POSSIBLE SAME DAY DRIVE AWAY... CD