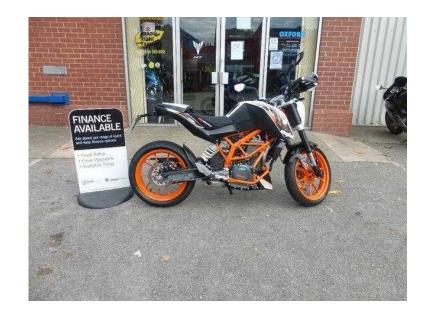

## KTM Duke 2016 (3,995 GBP)

Location Wales, Clwyd https://www.freeadsz.co.uk/x-459523-z

White, 1 owner, KTMS legendary duke series introduced the 390 to fill the A2 market and make a bike that?s as punchy as it is agile. This 390 single is in great condition, comes with Ktm rider seat, rear seat cowl, engine bars and alarm. Contact our sales dept for more details, to arrange a test ride (conditions apply) and to make sure this bike is still available before you travel. Finance available on this machine (subject to status). REF C10607, Plus 60 pounds documentation fee, Bill Smith Motors Celebrating over 50 years in Business! £3,995 p/x