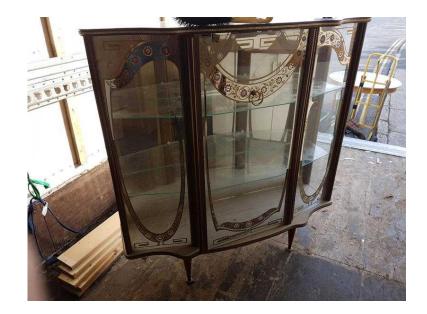

## Glass display cabinet (40 GBP)

Location South East, East Sussex https://www.freeadsz.co.uk/x-459614-z

 $36"\ x\ 12"\ x\ 37"$  direct from a house clearance . we are based in Bexhill . 07876212176 078762121...(click to reveal full phone)