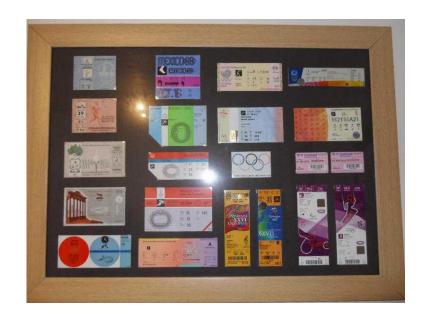

## Framed olympic ticket collection, Highly collectable london 1948- london 2012 (400 G

Location South East, East Sussex https://www.freeadsz.co.uk/x-459616-z

Framed olympic ticket collection, Highly collectable, actual tickets from all 18 olympic games held from London 1948 to london 2012 (including Paralympics) some of these are very rare and difficult to find £400