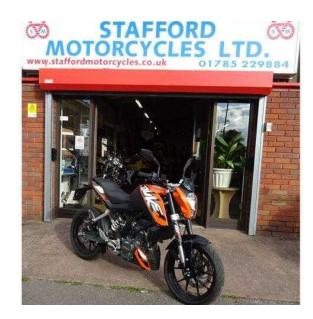

## KTM Duke 2016 (3,495 GBP)

Location **West Midlands, Staffordshire** https://www.freeadsz.co.uk/x-459664-z

KTM DUKE 125, MAKE: KTM MODEL: DUKE 125 YEAR: 2016 MILES: 2007 MOT: 07/2019 FIRST REGISTERED 12/07/2016 WITH ONE MATURE OWNER FROM NEW. FIRST SERVICE COMPLETED BY LOCAL DEALER. COMPLETE FULL DOCUMENT PACK AND SPARE KEY. GREAT LEARNER BIKE IN STUNNING CONDITION. STAFFORD MOTORCYCLES HAS NOW BECOME AN AUTHORISED MOTORCYCLE MOT TESTING STATION AND WE CAN UNDER TAKE..., £3,495,