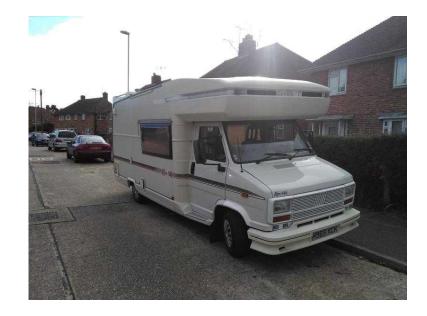

## Swift Kon-Tiki (6,500 GBP)

Location **South East, West Sussex** https://www.freeadsz.co.uk/x-459692-z

Swift Kon-Tiki motorhome 5 berth 2ltr 54,000 petrol, over head double bed, shower toilet hot and cold water, back up power supply, towbar bike rack, ladder on rear for access to roof bed or storage, reverse camera, 22inch LCD TV, completely water tight excellent condition inside.