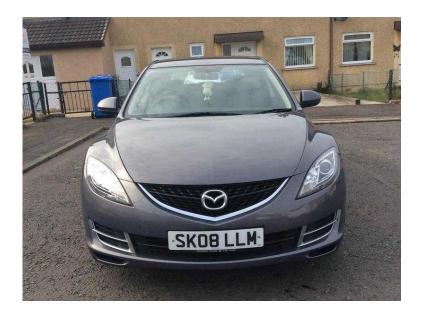

## Mazda 6 2008 perfect condition. 3900 ono (3,900 GBP)

Location Scotland, West Lothian

https://www.freeadsz.co.uk/x-459701-z

bought June 2014 from SDM dealership. Been serviced x2, long life spark plugs been replaced. The engine has a timing chain. Break disc and pads have been replaced over the past year.

Car is in excellent condion with no scraps and dumps which was polished and waxed weekly. Car is fitted with a tow bar and twin electrics .

Max towing capacity is 1350 kg . Caravans which have unlaiden weight of 1200kg may be towed quite easily.

Reason for selling the car is due to a change of circumstances with in the family. It's a shame to sell but who ever buys will have one brilliant.

| Mazda condition.      | 0     | 2008<br>3900 | perfect<br>ono |
|-----------------------|-------|--------------|----------------|
| https://www.f         | reea  | dsz.co.uk    | √x-4597        |
| Mazda<br>condition.   | 6     | 2008         | perfect<br>ono |
| https://www.1         | reea  | dsz.co.uk    | dx-4597        |
| Mazda condition.      | 6     | 2008         | perfect<br>ono |
| https://www.f         | reea  | dsz.co.uk    | (/x-4597       |
| Mazda condition.      | 6     | 2008<br>3900 | perfect<br>ono |
| https://www.f         | freea | adsz.co.uk   | (/x-4597       |
| Mazda condition.      | 6     | 2008<br>3900 | perfect<br>ono |
| https://www.f<br>01-z | reea  | dsz.co.uk    | √x-4597        |
| Mazda condition.      | 6     | 2008         | perfect<br>ono |
| https://www.f         | reea  | dsz.co.uk    | (/x-4597       |
| Mazda condition.      | 6     | 2008         | perfect<br>ono |
| https://www.f         | reea  | dsz.co.uk    | √x-4597        |
| Mazda condition.      | 6     | 2008         | perfect<br>ono |
| https://www.f<br>01-z | reea  | dsz.co.uk    | √x-4597        |
| Mazda condition.      | 6     | 2008         | perfect<br>ono |
| https://www.f<br>01-z | freea | dsz.co.uk    | √x-4597        |
| Mazda condition.      | 6     | 2008         | perfect<br>ono |
| https://www.f         | reea  | dsz.co.uk    | √x-4597        |