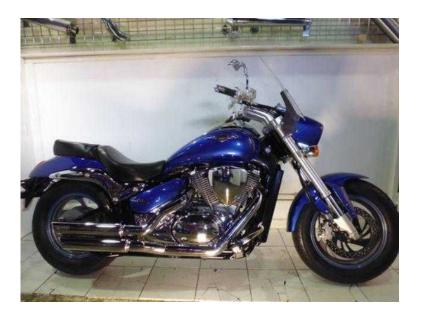

## Suzuki VZ 2012 (5,395 GBP)

Location Scotland, Angus https://www.freeadsz.co.uk/x-459766-z

SUZUKI VZ 800 INTRUDER Blue, 800 cc, Insurance registered 2012, 4348 miles Email enquiry about this SUZUKI OR email click to contact, Adjustable Suspension, Leather Panniers, As New, sold with 12 months m.o.t. fully serviced, Big Bore Silencers, Designer Mirrors, custom screen, £5395, THIS IS AN EXCEPTIONALY CLEAN MACHINE IMMACULATE AND LOW LOW MILEAGE! BEAUTIFUL IN BLUE WITH RADIATOR GUARD... VANCE & HYNES EXHAUST (PLUS STANDARD CANS) TOURING SCREEN LEATHER SADDLE BAGS ETC. IT'S A CRACKER LOVELY Print-friendly