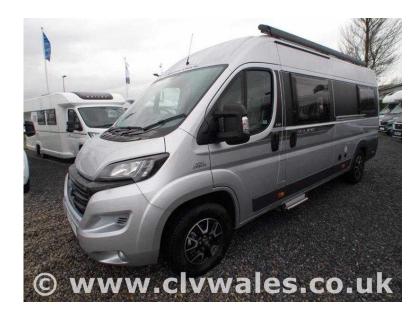

## Auto-Trail V-Line 635 SE 2017 (48,675 GBP)

Location Wales, West Glamorgan

https://www.freeadsz.co.uk/x-459822-z

The Pinnacle of compact luxury leisure vehicles. The new V-Line 'SE' sets the new standard in compact motor-homing. The V-Line 635 gives you a great layout incorporating a front seating area (Driver and passenger seats) with a spacious rear lounge with 6 foot seats. The benefit of the V-Line 635 is the ability to use the rear lounge as either 2 singles (easy access to bathroom in the night) or as a large double bed. At the front the cab starts with the 130bhp, 6 speed manual gearbox, Cab air conditioning, driver and passenger airbags, ESP and Traction Plus - including 'hill hold' and 'hill descent' as standard for a more comfortable driving experience, and LED daytime running lights for enhanced safety. The cab is now fitted with the pop up tablet/phone holder and the van has Aux/USB/iPod connection, integrated MP3, Bluetooth hands free system for audio streaming and SMS Reader. Plus steering wheel controls for ease of use. The cab seats can be both swiveled into the rear of the vehicle and there is a fitment for a pedestal table to fit between these seats. The 635 SE also has the addition of the extra cabinet behind the drivers seat for extra storage. The kitchen is fitted midway through the van and has the 3 burner hob. Oven/Grill and Microwave Oven as standard. Plus there is quite a lot of storage throughout. Opposite the kitchen below the wardrobe is the Dometic 3 Way fridge with removable freezer compartment. Heating and hot water is through either gas or 230v powered by the Truma system. The Gas is provided from an underslung 25 Litre gas tank so no more bottles to change. LED lighting throughout and the V-Line has the benefit of 100w solar panel as standard for off grid charging. 68 Litre fresh and waste water tanks gives you the benefits of not needing a daily supply. A great van and ideal for a couple looking for a luxury van conversion without a luxury price attached to it.