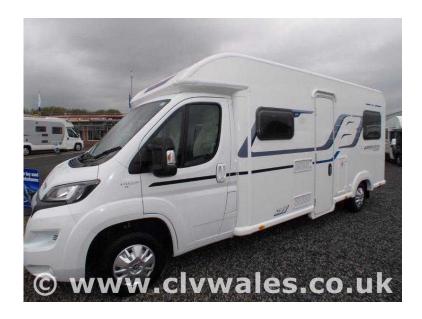

## Bailey Approach Advance 665 2017 (41,994 GBP)

Location Wales, West Glamorgan https://www.freeadsz.co.uk/x-459824-z

Air Conditioning, Stereo, 6 Berth, Flyscreens, Blinds, Rear Belts, Swivel Front Seats, Mains, Leisure Battery, Heating, Power Management, Hot Water, 3-Way Fridge, 3-Burner Hob, Oven, Grill, Wardrobe, Shower, Hand Basin, Cassette Toilet, Steering Wheel Audio Controls, Bluetooth, Power steering, Central locking, Air Conditioning, Electric windows, 3 point seatbelts, Battery Charger, Blown Air Heating, Fridge Freezer, Loose Fit Carpets, On Board Water Tank, Roof Light, Coloured Bumpers, Gas & Electric Hot Water, Electrically Operated Drop Down Bed, Electric Windows & Mirrors, Cab Swivel Seats (both), MP3 Connector, Driver and Passenger Airbags, Gas and Electric Heating, Windscreen Blind, Daytime Running Lights, DAB Radio with Bluetooth, USB Connector, Remote Cab Central Locking, Laminate Floor, Fitted Engine