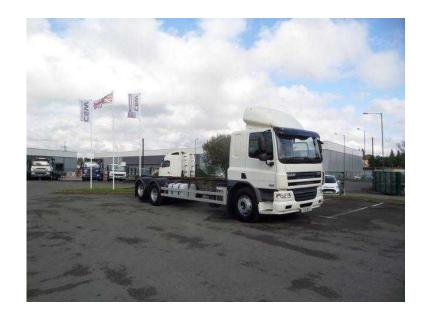

## **DAF CF 2011**

Location **West Midlands, Shropshire** https://www.freeadsz.co.uk/x-459904-z

2011 DAF CF75 310 6×2 CHASSIS CAB, SLEEPER CAB CHASSIS, 5.65M WHEELBASE, WILL TAKE 28' BODY, REAR LIFT AXLE, AIR SUSPENSION, 7.5 TON FRONT AXLE, 8 SPEED MANUAL GEARBOX, EURO 5, 505000KMS, Registration SV11 DFJ, Year 2011 (11), GVW (Tons) 26, £