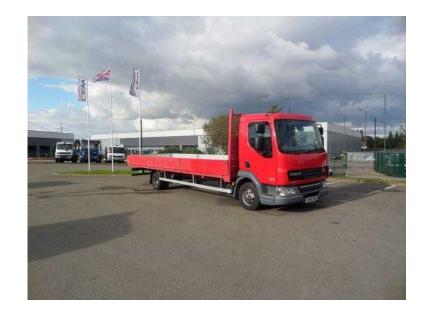

## **DAF LF 2009**

Location **West Midlands, Shropshire** https://www.freeadsz.co.uk/x-459908-z

2009 DAF LF45 140 4X2 TRIPLE DROPSIDE, DAY CAB, 26FT TRIPLE ALUMINIUM DROPSIDE FLATBED BODY, MANUAL GEARBOX, EURO 5 EEV, 347000KMS RECORDED, Registration PO58 URR, Year 2009 (58), GVW (Tons) 7.5, £