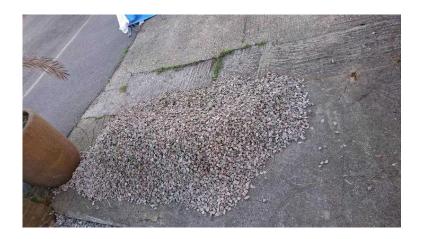

## FREE - Decorative stone for driveway or path or use as base layer

South East, West Sussex Location https://www.freeadsz.co.uk/x-459970-z

This was taken out of my front garden for a new fresher look but it perfectly useable elsewhere. It fills 3/4 of a ton bag and is now shovelled on to the back of my van. You'll need to shovel it off unless you have a fork lift. Free to collector or I can drop locally for a small contribution to fuel. Please get in touch to discuss. Thanks Stu 07766 346417 07766 3464...(click to reveal full phone)