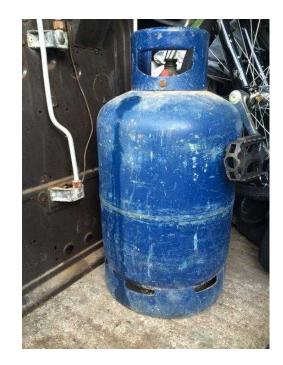

## Gas bottle 15kg (10 GBP)

Location **East of England, Bedfordshire** https://www.freeadsz.co.uk/x-459974-z

Gas 15kg.

| https<br>74-z | <del></del> | https<br>74-z | <del></del> | https<br>74-z | <b></b>           | https<br>74-z |       | https<br>74-z | _ <del>_</del> | https<br>74-z | _ <b></b> | https<br>74-z |                  | https<br>74-z | <del>-</del> | https<br>74-z | <b>-</b> | https<br>74-z |                   |
|---------------|-------------|---------------|-------------|---------------|-------------------|---------------|-------|---------------|----------------|---------------|-----------|---------------|------------------|---------------|--------------|---------------|----------|---------------|-------------------|
| s://www.      | Gas         | :://www.      | Gas         | ://www.       | Gas               | ://www.       | Gas   | s://www.      | Gas            | s://www.      | Gas       | s://www.      | Gas              | :://www.      | Gas          | :://www.      | Gas      | ://www.       | Gas               |
| freeadsz      | bott        | freeadsz      | bot         | freeadsz      | bott              | freeadsz      | bot   | freeadsz      | bot            | freeadsz      | bot       | freeadsz      | bott             | freeadsz      | bott         | freeadsz      | bot      | freeadsz      | bot               |
| :.co.uk/      | tle         | :.co.uk/      | ttle        | co.uk/        | i <del>t</del> le | co.uk/        | ottle | :.co.uk/      | ttle           | :.co.uk/      | tle       | co.uk/        | i <del>t</del> e | r.co.uk/      | tle          | :.co.uk/      | ttle     | :.co.uk/      | i <del>t</del> le |
| 'x-4599       | 15kg        | x-4599        | 15kg        | ×-4599        | 15kg              | x-4599        | 15kg  | x-4599        | 15kg           | 'x-4599       | 15kg      | ×-4599        | 15kg             | x-4599        | 15kg         | 'x-4599       | 15kg     | x-4599        | 15kg              |
|               |             |               |             |               |                   |               |       |               |                |               |           |               |                  |               |              |               |          |               |                   |