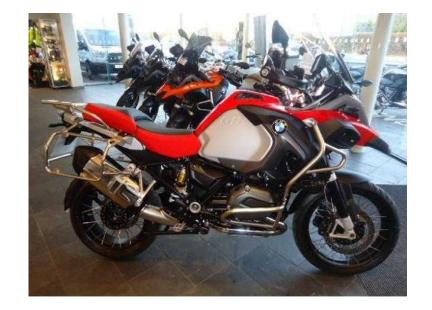

## BMW R1200 2015 (14,495 GBP)

Location **West Midlands, Warwickshire** https://www.freeadsz.co.uk/x-460005-z

Mileage: 3,000, Colour: Racing Red Matt, Date of registration: November 2015, Registration:

|                  | BMW                      | R1200         | 2015  |
|------------------|--------------------------|---------------|-------|
|                  | https://www.free<br>05-z | eadsz.co.uk/x | -4600 |
|                  | BMW                      | R1200         | 2015  |
|                  | https://www.free<br>05-z | eadsz.co.uk/x | -4600 |
|                  | BMW                      | R1200         | 2015  |
|                  | https://www.free         | eadsz.co.uk/x | -4600 |
|                  | BMW                      | R1200         | 2015  |
|                  | https://www.free         | eadsz.co.uk/x | -4600 |
|                  | BWW                      | R1200         | 2015  |
|                  | https://www.free<br>05-z | eadsz.co.uk/x | -4600 |
| 聖                | BMW                      | R1200         | 2015  |
|                  | https://www.free         | eadsz.co.uk/x | -4600 |
|                  | BMW                      | R1200         | 2015  |
| ع ق لسا          | https://www.free         | edsz.co.uk/x  | -4600 |
|                  | BMW                      | R1200         | 2015  |
|                  | https://www.free<br>05-z | edsz.co.uk/x  | -4600 |
|                  | BMW                      | R1200         | 2015  |
| # 1500<br># 1500 | https://www.free         | eadsz.co.uk/x | -4600 |
|                  | BMW                      | R1200         | 2015  |
|                  | https://www.free<br>05-z | edsz.co.uk/x  | -4600 |