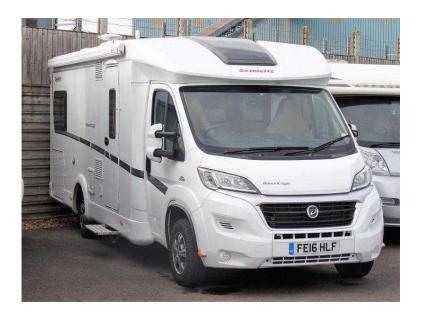

## **Dethleffs Advantage 2016 (51,995 GBP)**

Location **South West, Dorset** https://www.freeadsz.co.uk/x-460014-z

FRONT DINETTE, REAR SINGLE FIXED BEDS; Rear single beds always ready to use. Two wardrobes at either side of bedroom. Ahead you will find the washroom on the offside with cassette toilet and hand basin and the separate shower room on the nearside. The kitchen area ahead comprises gas 3-burner hob, 3-way fridge/freezer, sink/drainer and features soft-close drawers. The front dinette is spacious thanks to the addition of the swivelling cab seats and side seat, includes belts and also forms an additional berth for the night. Gas and electric heating and hot water. Cab air conditioning and cruise control. Awning, bike rack, TV & aerial. Call for more information or to arrange a viewing. Stereo, 3 Berth, Bike Rack, Flyscreens, Blinds, Awning, Swivel Front Seats, Mains, Leisure Battery, Power Management, 3-Way Fridge, Sink/Drainer, 3-Burner Hob, Oven, Grill, Wardrobe, Hand Basin, Cassette Toilet, Side Kitchen, Curtains, Power steering, Central locking, Air Conditioning, Electric windows, Battery Charger, Loose Fit Carpets, On Board Water Tank, Roof Light, TV Aerial, Front dinette with travelling seat belts, PLGV (Under 3.5t), Cruise control, Separate shower, Single fixed beds, Gas heating, Electric heating, Gas hot water, Electric hot water, Garage area, Alloy Wheels, Part leather