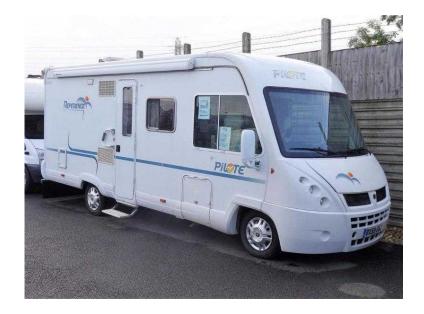

## Pilote Reference G 690 FP 2009 (36,995 GBP)

Location **South West, Dorset** https://www.freeadsz.co.uk/x-460016-z

'A' CLASS, REAR FIXED FRENCH BED, FRONT LOUNGE, OVERCAB BED; Rear fixed bed always ready to use with useful storage below. Washroom adjacent with cassette toilet, hand basin and separate shower. Ahead is the kitchen area with large 3-way fridge/freezer, gas oven, grill and 4-burner hob and sink/drainer. The front lounge consists of two side-facing settees with a table in the centre and is complemented by the swivelling cab seats. There is an additional double berth that drops down in the overcab area. Gas/electric heating and hot water. Air conditioning, cruise control, reversing camera, bike rack, towbar and awning all fitted. Call for more information or to arrange a viewing.

|    | Pilote Reference G 690 FP 2009            |
|----|-------------------------------------------|
|    | https://www.freeadsz.co.uk/x-4600<br>16-z |
|    | Pilote Reference G 690 FP<br>2009         |
|    | https://www.freeadsz.co.uk/x-4600<br>16-z |
| 温暖 | Pilote Reference G 690 FP<br>2009         |
|    | https://www.freeadsz.co.uk/x-4600<br>16-z |
|    | Pilote Reference G 690 FP<br>2009         |
|    | https://www.freeadsz.co.uk/x-4600<br>16-z |
|    | Pilote Reference G 690 FP<br>2009         |
|    | https://www.freeadsz.co.uk/x-4600<br>16-z |
|    | Pilote Reference G 690 FP<br>2009         |
|    | https://www.freeadsz.co.uk/x-4600<br>16-z |
|    | Pilote Reference G 690 FP 2009            |
|    | https://www.freeadsz.co.uk/x-4600<br>16-z |
|    | Pilote Reference G 690 FP 2009            |
|    | https://www.freeadsz.co.uk/x-4600<br>16-z |
|    | Pilote Reference G 690 FP 2009            |
|    | https://www.freeadsz.co.uk/x-4600<br>16-z |
|    | Pilote Reference G 690 FP<br>2009         |
|    | https://www.freeadsz.co.uk/x-4600<br>16-z |