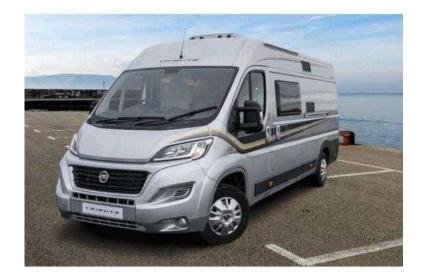

## **Tribute 680 (38,500 GBP)**

Location South West, Dorset https://www.freeadsz.co.uk/x-460024-z

TRIBUTE 680 PANEL VAN, Compact enough for everyday use, the 680 is perfect if you just feel like carrying on driving and escaping for a few days. There are two forward facing additional travel seats as standard, which, when combined with the collapsible and extendable dining table and the cab's swivelling Captain's chairs, create a comfortable dining area for four. The galley kitchen is well appointed, with hot and cold running water, a two burner gas hob, full sized oven/grill and large refrigerator with freezer compartment. The wet room style washroom includes a 12v flushable toilet, sink, large mirror with LED lighting above, cupboard and a shower, featuring domestic style controls and full surround shower curtain. The clever sink design allows for it to be slid to the side to create more shower space. In the rear are two 1.95m (6' 4") single beds with useful storage beneath. A handy fold away table provides extra dining space or an area for games night! When in transit, the roomy central aisle provides additional storage space which is accessible via the rear double doors. Call our motorhome sales team on 01202 Tribute Panel Vans at Solent Motor Homes in