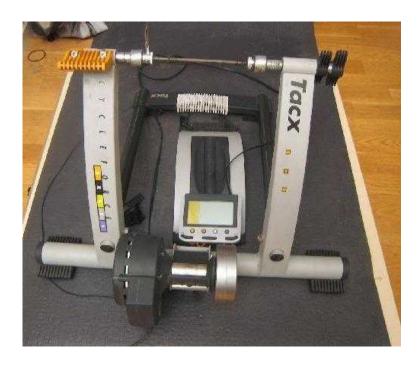

## Tacx Grand Excel Turbo Trainer (75 GBP)

Location South East, Surrey https://www.freeadsz.co.uk/x-460031-z

The ultimate training machine, a trainer that pushes you to your limit without the fear of overtraining. The Grand Excel offers a built-in data logger with up to 30 hours of memory. During each training session, speed, pedal frequency, heart rate, power, distance travelled and the cycle program are recorded automatically. The accompanying Tacx Analyser Software offers a range of reporting functions. With this software, the recorded training data can be presented on a PC display. Your performance data will appear clearly in graphs and tables and can be printed out. The major benefit of downloading is that you can analyse your training. This scientific approach according to the most modern of training methods will provide an incentive to train even harder. Since the Grand Excel has a two-way data communication system, it is possible to transmit a completed cycle program. Not only can you upload your own performance of a completed cycle program, you can also upload those of well-known cyclists or friends received via the Internet. In this way, it is simple to enter several opponents in Excel, against whom you can compete.