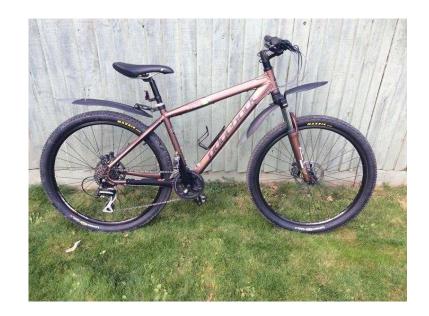

## Ridgeback Mountain Bike (150 GBP)

Location **South East, Surrey** https://www.freeadsz.co.uk/x-460032-z

This has a 17" aluminium frame, cable operated disc brakes,24 gears,Shimano equipped. Forks can be locked out and has pre-load adjustment on them. Good condition, well looked after and maintained. Unfortunately a scratch on the left hand front.