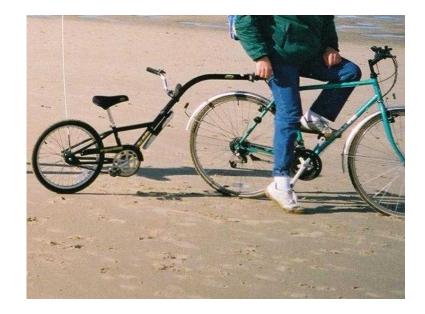

## Tag-A-Long Bike (40 GBP)

Location **South East, Surrey** https://www.freeadsz.co.uk/x-460033-z

Ideal to get your child started on a bike. Suitable for child up to 90lbs in weight. collect only.;

| T 2 -                                | Bika  |
|--------------------------------------|-------|
| https://www.freeadsz.co.uk/x         | -4600 |
| Tag-A-Long                           | Bike  |
| https://www.freeadsz.co.uk/x<br>33-z | -4600 |
| Tag-A-Long                           | Bike  |
| https://www.freeadsz.co.uk/x<br>33-z | -4600 |
| Tag-A-Long                           | Bike  |
| https://www.freeadsz.co.uk/x<br>33-z | -4600 |
| Tag-A-Long                           | Bike  |
| https://www.freeadsz.co.uk/x<br>33-z | -4600 |
| Tag-A-Long                           | Bike  |
| https://www.freeadsz.co.uk/x<br>33-z | -4600 |
| Tag-A-Long                           | Bike  |
| https://www.freeadsz.co.uk/x<br>33-z | -4600 |
| Tag-A-Long                           | Bike  |
| https://www.freeadsz.co.uk/x<br>33-z | -4600 |
| Tag-A-Long                           | Bike  |
| https://www.freeadsz.co.uk/x<br>33-z | -4600 |
| Tag-A-Long                           | Bike  |
| https://www.freeadsz.co.uk/x<br>33-z | -4600 |