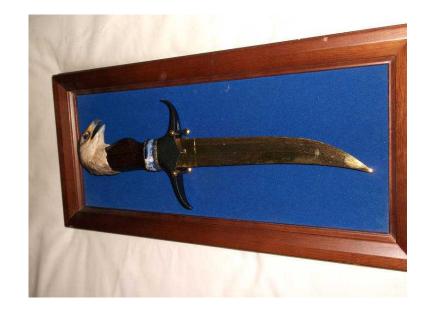

## Eagle knife (70 GBP)

Location Wales, Mid Glamorgan https://www.freeadsz.co.uk/x-460043-z

This is not a sharp knife but an item to hang on the wall. Created by the artist of fine knives Ray Beers, It is further certified that this fine art knife is crafted with a tempered stainless steel blade richly coated in 22 carat gold, a blued pewter guard and a distinctive handle capped by a hand painted pewter sculpter of an eagle. See photos a great looking.