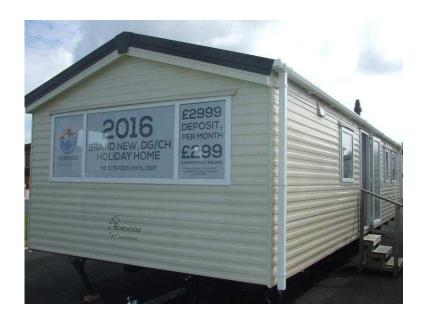

## Brand new Static caravan 3000 deposit 300 a month on Hornsea Leisure Park (26,995

Location Yorkshire and the Humber, South Humberside https://www.freeadsz.co.uk/x-460094-z

Europa Rosewood 37 feet long,12 feet wide 3 bed room UPVC Double glazed Central heated £26,995 Super Priced fantastic Value NEW Caravan, Loads of space in the lounge with Ample space to sit the family or lounge with your feet up, Practical Kitchen area with lots of worktop space. Two good sized bedrooms and a family sized shower room and loo. Fantastic well briced brand new holiday home SEA VIEW PITCH AVAILABLE Call Andy on 07841 584678 07841 5846...(click to reveal full phone number) NO SITE FEES TO PAY UNTIL 2018 Insurance till October Siting & connections Satellite dish & digi box Gas bottles & Auto change over Gas & electric safety tests Steps (If required) Valet Fire extinguisher Fridge Smoke alarm & carbon monoxide detector \*funding package subject to status details available on