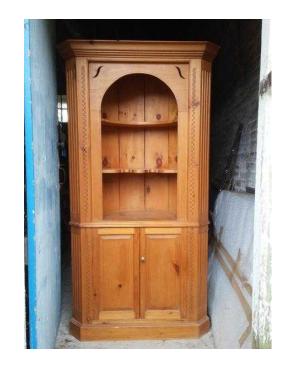

## Pine Corner Unit (145 GBP)

Location South East, East Sussex https://www.freeadsz.co.uk/x-460130-z

Lovely pine unit with shelving and cupboard under. Approx. dimensions H 1.85m W 0.95m D 0

|        | Pine                     | Corner         | Unit  |
|--------|--------------------------|----------------|-------|
|        | https://www.free         | edsz.co.uk/x-  | -4601 |
|        | Pine                     | Corner         | Unit  |
|        | https://www.free<br>30-z | eadsz.co.uk/x- | -4601 |
|        | Pine                     | Corner         | Unit  |
|        | https://www.free         | eadsz.co.uk/x- | -4601 |
|        | Pine                     | Corner         | Unit  |
|        | https://www.free<br>30-z | adsz.co.uk/x-  | -4601 |
|        | Pine                     | Corner         | Unit  |
|        | https://www.free<br>30-z | edsz.co.uk/x-  | -4601 |
| 製料     | Pine                     | Corner         | Unit  |
| · 字為() | https://www.free         | eadsz.co.uk/x- | -4601 |
|        | Pine                     | Corner         | Unit  |
| 国際発見   | https://www.free         | edsz.co.uk/x-  | -4601 |
|        | Pine                     | Corner         | Unit  |
|        | https://www.free<br>30-z | adsz.co.uk/x-  | -4601 |
|        | Pine                     | Corner         | Unit  |
|        | https://www.free         | eadsz.co.uk/x- | -4601 |
|        | Pine                     | Corner         | Unit  |
|        | https://www.free<br>30-z | edsz.co.uk/x-  | .4601 |