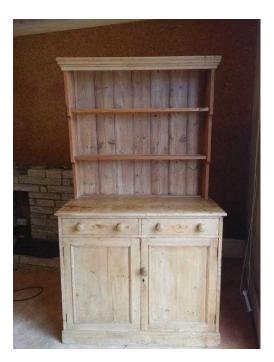

## Antique pine (245 GBP)

FF99<mark>AdS</mark>Z.co.uk

Location South East, East Sussex https://www.freeadsz.co.uk/x-460131-z

Antique rustic pine dresser. The top is removable for transportation. Approx. dimensions H 1.90m W 1.70m, D 0  $\,$ 