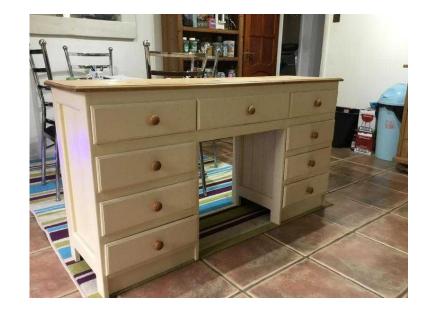

## Painted Pine Desk - 50 (50 GBP)

Location **South East, East Sussex** https://www.freeadsz.co.uk/x-460133-z

150cm long by 42cm wide. Buyer collects If interested please contact Donna on 07973 195544 07973 1955...(click to reveal full phone)