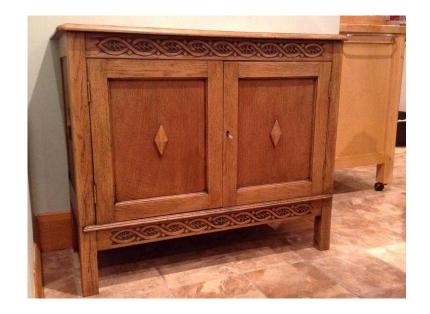

## Wooden cupboard (100 GBP)

Location **South East, East Sussex** https://www.freeadsz.co.uk/x-460137-z

Small lockable wooden cupboard, possibly Arts & Crafts period. 76cm tall x 93cm long x 41cm deep (1'4" x 3'1" x 2'6"). One of a kind.;