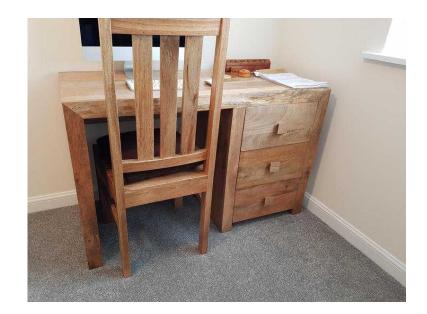

## Mango wood desk with matching chair (300 GBP)

Location **South East, East Sussex** https://www.freeadsz.co.uk/x-460142-z

Pale Mango wood desk, with matching chair. Ideal for bedroom or home office. This is a handmade solid hardwood desk with matching.