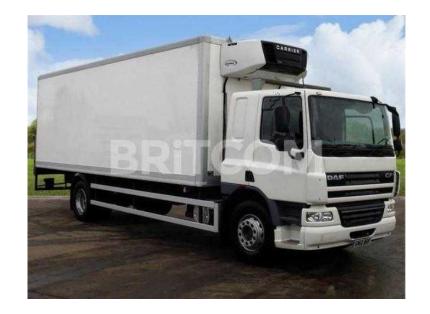

## **DAF CF 2012**

Location Yorkshire and the Humber, South Humberside https://www.freeadsz.co.uk/x-460254-z

Make: DAF, Model: CF65.220, Year: 2012, Cab Type: Sleeper Cab, Registration No: GN12 BOF, Mileage: 183430 Kms, Description: Partition, Fan Kit, 26 Ft Body. Location: Market,