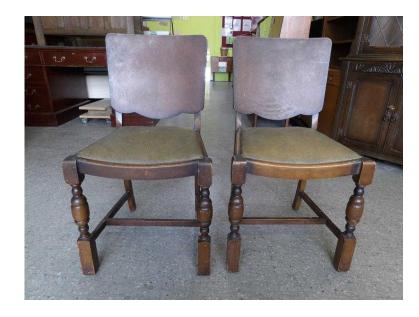

## SALE NOW ON - Pair Of Solid Wood Dining Chairs For Upholstery Project - Local Deli

Location South East, West Sussex https://www.freeadsz.co.uk/x-460316-z

MASSIVE SALE NOW ON!! (Sale ends 30/11/16) Was £20, Sale price £16 Pair of lovely solid dining chairs, in need of re-upholstery. (Pc692) £19 Postage is the cost of our local delivery service to a ground floor location. To find out if you are in our area see picture 5 (£19 Local delivery is calculated with a 12 mile radius using postcode BN43 5FD - The £34 delivery area is within a 22 mile radius) SHOP AT THE SHOWROOM 5000 sq ft Showroom OPEN 7 days a week The Recycled Goods Factory, 44 Chartwell Rd,