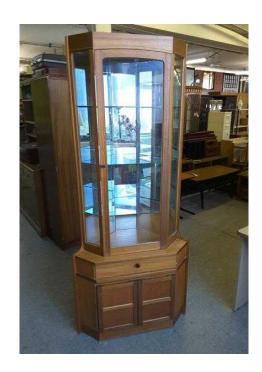

## SALE NOW ON Parker Knoll Teak Corner Unit With Cupboard amp Glass Shelves - Lo

South East, West Sussex Location https://www.freeadsz.co.uk/x-460317-z

MASSIVE SALE NOW ON (Sale ends 30/11/16) Was £65, Sale price £52 Parker Knoll corner cabinet, this is a high quality item in very good condition, cost over £700 when new Measures H193.5cm, W86cm, D46cm (PC541) £19 Postage is the cost of our local delivery service to a ground floor location. For upstairs add £5 per floor. To find out if you are in our area see picture 5 (£19 Local delivery is calculated with a 12 mile radius using postcode BN43 5FD - The £34 delivery area is within a 22 mile radius) SHOP AT THE SHOWROOM 5000 sq ft Showroom OPEN 7 days a week The Recycled Goods Factory,