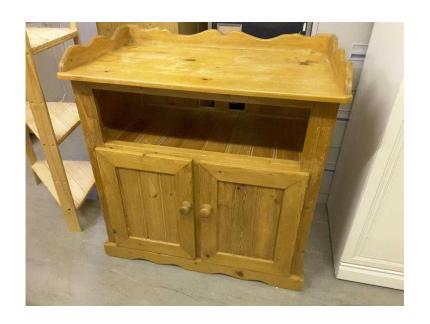

## SALE NOW ON - Solid Pine Cupboard Baby Changing Unit - Local Delivery 19 (96 GE

Location South East, West Sussex https://www.freeadsz.co.uk/x-460319-z

MASSIVE SALE NOW ON (Sale ends 30/11/16) Was £120, Sale price £96 Beautifully shaped pine cupboard with baby changing - in very good overall condition Measures H95cm, W91.5cm, D53cm (PC085) £19 Postage is the cost of our local delivery service to a ground floor location. To find out if you are in our area see picture 6 (£19 Local delivery is calculated with a 12 mile radius using postcode BN43 5FD - The £34 delivery area is within a 22 mile radius) SHOP AT THE SHOWROOM 5000 sq ft Showroom OPEN 7 days a week