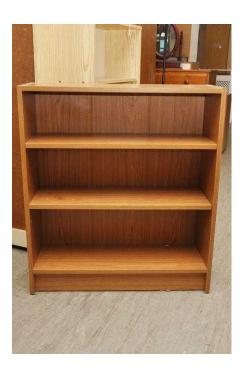

## SALE NOW ON Bookcase Shelving - Local Delivery 19 (20 GBP)

Location South East, West Sussex https://www.freeadsz.co.uk/x-460321-z

MASSIVE SALE NOW ON!! (Sale ends 30/11/16) Was £25, Sale price £20 Bookcase / shelving unit Measures H90cm, W80cm, D29cm (PC184) £19 Postage is the cost of our local delivery service to a ground floor location. To find out if you are in our area see picture 2 (£19 Local delivery is calculated with a 12 mile radius using postcode BN43 5FD - The £34 delivery area is within a 22 mile radius) SHOP AT THE SHOWROOM 5000 sq ft Showroom OPEN 7 days a week The Recycled Goods Factory, 44 Chartwell Rd,