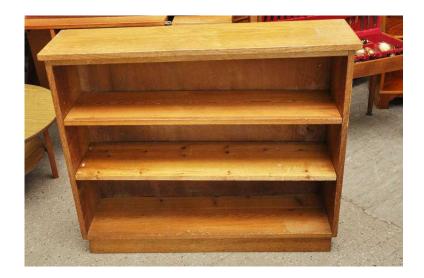

## SALE NOW ON Solid Wood Bookcase Shelving Unit - Local Delivery 19 (36 GBP)

South East, West Sussex Location https://www.freeadsz.co.uk/x-460322-z

MASSIVE SALE NOW ON!! (Sale ends 30/11/16) Was £45, Sale price £36 Solid Wood Bookcase Measures H87cm, W104cm, D28cm (PC170) £19 Postage is the cost of our local delivery service to a ground floor location. To find out if you are in our area see picture 3 (£19 Local delivery is calculated with a 12 mile radius using postcode BN43 5FD - The £34 delivery area is within a 22 mile radius) SHOP AT THE SHOWROOM 5000 sq ft Showroom OPEN 7 days a week The Recycled Goods Factory, 44 Chartwell Rd.