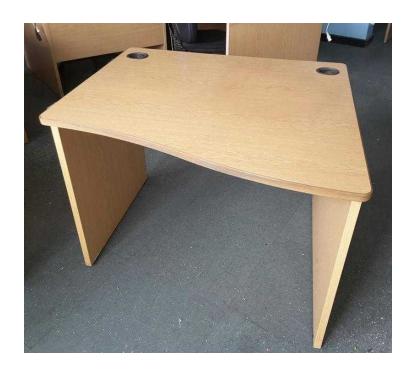

## SALE NOW ON JOB LOT Of 10 x Wave Style Office Desks - Local Delivery 19 (280 GB

South East, West Sussex Location

https://www.freeadsz.co.uk/x-460326-z

MASSIVE SALE NOW ON!! (Sale ends 30/11/16) Was £350, Sale price £280 JOB LOT of 10 x Wave style office desks We have both left and right hand sides and can do a mixutre of each Measurements H72cm, W100cm, D100cm / 80cm MORE TYPES OF DESKS INSTORE WITH LOTS MORE DUE IN OVER THE NEXT FEW WEEKS All the desks are in very good condition, however there may be some light marks some slight signs of wear as to be expected as a used item Some of the caps for the wires are missing and some have one lable stuck on We have a display desk set up in our showroom for viewing, your desk will be delivered / collected as a flat pack items with all fixing included. £19 Postage is the cost of our local delivery service to a ground floor location. To find out if you are in our area see picture 3 (£19 Local delivery is calculated with a 12 mile radius using postcode BN43 5FD - The £34 delivery area is within a 22 mile radius) SHOP AT THE SHOWROOM 5000 sq ft Showroom OPEN 7 days a week The Recycled Goods Factory,