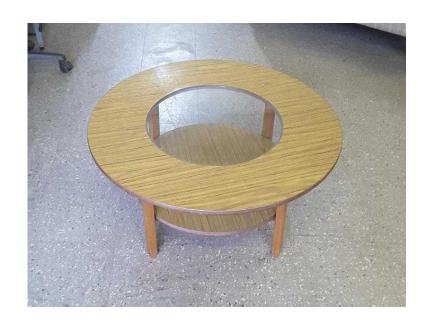

## 20 OFF ALL ITEMS SALE- Circular Retro Style Coffee Table With Glass Insert - Local

Location **South East, West Sussex** https://www.freeadsz.co.uk/x-460327-z

MASSIVE 20% OFF ALL ITEMS SALE NOW ON (Sale ends 30/11/16) Was £25, Sale price £20 Retro style circular coffee table - good overall condition Measures H41cm, W80cm, D80cm (PC0158) £19 Postage is the cost of our local delivery service to a ground floor location. To find out if you are in our area see picture 4 (£19 Local delivery is calculated with a 12 mile radius using postcode BN43 5FD - The £34 delivery area is within a 22 mile radius) SHOP AT THE SHOWROOM 5000 sq ft Showroom OPEN 7 days a week