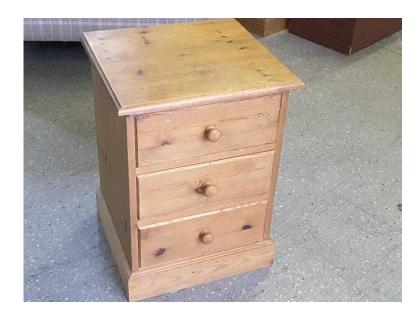

## 20 OFF ALL ITEMS SALE- Pine Bedside Table Drawers - Local Delivery 19 (28 GBP)

Location South East, West Sussex https://www.freeadsz.co.uk/x-460329-z

MASSIVE 20% OFF ALL ITEMS SALE NOW ON (Sale ends 30/11/16) Was £35, Sale price £28 Pine bedroom drawers - good overall condition, good quality with solid bases and dovetail joints Measures H61cm, W45cm, D41cm (PC0157) £19 Postage is the cost of our local delivery service to a ground floor location. To find out if you are in our area see picture 3 (£19 Local delivery is calculated with a 12 mile radius using postcode BN43 5FD - The £34 delivery area is within a 22 mile radius) SHOP AT THE SHOWROOM 5000 sq ft Showroom OPEN 7 days a week The Recycled Goods Factory,