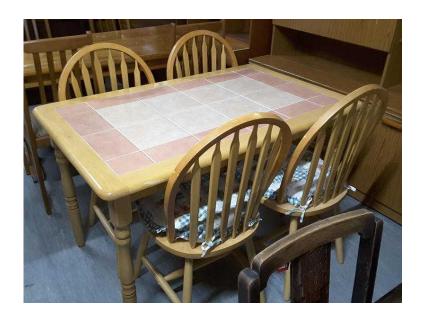

## 20 OFF ALL ITEMS SALE- Tiled Top Dining Table With 4 Chairs - Can Deliver For 19 (9

South East, West Sussex https://www.freeadsz.co.uk/x-460330-z

MASSIVE 20% OFF ALL ITEMS SALE NOW ON (Sale ends 30/11/16) Was £115, Sale price £92 Table with 4 chairs - in good overall condition Chair frames all sturdy Measures H74cm, W124cm, D76cm (PC083) (Please note cushions shown in picture are not included) £19 Postage is the cost of our local delivery service to a ground floor location. To find out if you are in our area see picture 4 (£19 Local delivery is calculated with a 12 mile radius using postcode BN43 5FD - The £34 delivery area is within a 22 mile radius) SHOP AT THE SHOWROOM 5000 sq ft Showroom OPEN 7 days a week The Recycled Goods Factory, 44 Chartwell Rd,