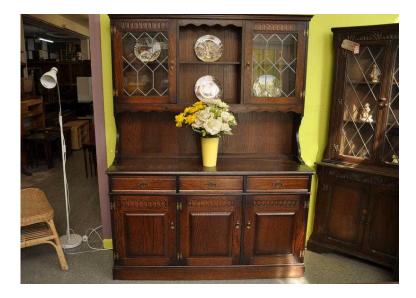

## 20 OFF SALE - Welsh Dresser Sideboard With Cupboards, Drawers amp Shelves - Lo

Location South East, West Sussex https://www.freeadsz.co.uk/x-460331-z

MASSIVE 20% OFF ALL ITEMS SALE NOW ON (Sale ends 30/10/16) Was £185 Sale price £148 Welsh Dresser in good overall condition, handles have parts missing but these should be easy enough to replace - very pretty detail and shape, would also make a great shabby chic paint project. The shelf in the cupboard is slightly bowed but still fully usable Measures H184cm W139cm D45cm (PC783) £19 Postage is the cost of our local delivery service to a ground floor location. For upstairs add £5 per floor. To find out if you are in our area see picture 6 (£19 Local delivery is calculated with a 12 mile radius using postcode BN43 5FD - The £34 delivery area is within a 22 mile radius) SHOP AT THE SHOWROOM 5000 sq ft Showroom OPEN 7 days a week The Recycled Goods Factory, 44 Chartwell Rd.