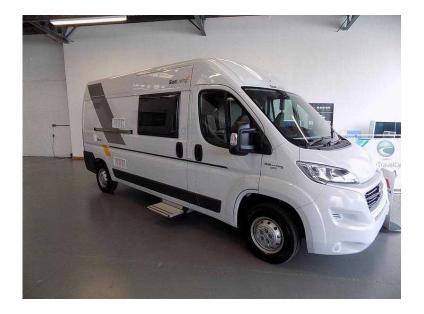

## **Sun Living Flexo SP 2017 (40,993 GBP)**

Location Wales, South Glamorgan https://www.freeadsz.co.uk/x-460347-z

The Sun Living Flexo SP is a great value van conversions with tonnes of flexible space for all your short or long trips away. Based on it's classic "Big Brother" the Adria Twin 600 SP and made in the Adria Mobil Factory in Slovenia, the Sun Living Flexo SP offers a great value for money choice for you first motorhome or an alternative to a used motorhome. The Sun Living Flexo SP is a great combination of style and practicality. The stylish interior and practical layout offers a flexible living and sleeping space for the touring couple. The comfortable lounge will easily seat 4 adults (as well as having 4 seatbelts). Based on the Adria Twin 600 SP the Sun Living Flexo SP has a large and comfortable double bed across the rear of the motorhome and offers ample storage underneath. The Sun Living Flexo SP is powered by the Euro 6 MultiJet2 Engine on the Fiat Ducato 2.3 litre (130 bhp) engine, manual gearbox and white painted body. The interior comes in Light Wood Furniture with High Gloss Cupboard finish and Lion Upholstery. As with all Sun Living Motorhomes in 2017 they also come with the UK Drivers Pack with Cruise Control, Cab Air-Conditioning and Passenger Airbags. As with all new motorhomes purchased from Family Travel Centre you will receive our award winning TOTALCare package; FREE 3 Years Engine Servicing, FREE 3 Years Habitation Checks, FREE Cat1 Alarm or Insurance Approved Tracker, FREE Pioneer CD/Stereo, FREE 12 Months Membership to Club Adria.