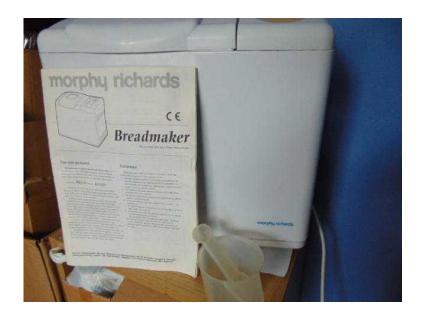

## FPOOACSZauk Morphy Richards Breadmaker 48200 (15 GBP)

Location

East of England, Bedfordshire https://www.freeadsz.co.uk/x-460363-z

Morphy Richards Breadmaker model 48200, with 11 settings, including 1 for jam. A 'Keep warm' function prevents the bread from getting soggy, by keeping the finished bread warm for up to an hour after the baking is completed, this function stops when the unit is turned off. An add ingredient function signals with an audible tone when it is time to add ingredients, such as fruit or nuts to recipes used with the basic breads (2-£) and the sweets (8) settings. Comes with instruction manual and measuring cup and spoon. You can make bread, cakes, rolls, jam etc. Largest loaf size is 2.5lb. Good working condition. 13 inch tall x 15 inch wide x 9 inch.