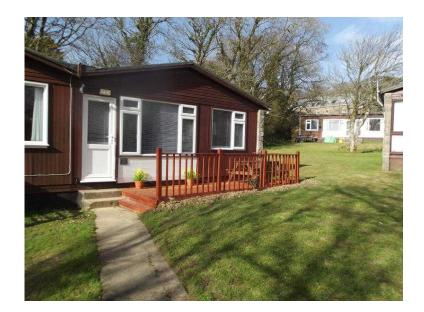

Long weekend-Mon-Fri breaks can be arranged out of Peak periods where available 2 bed Holiday Chalet in Penstowe Manor ,Kilkhampton near to Bude,Cornwall & Devon Border. 1 bedroom has double bed other triple bed (double bed/single bunkbed) so can sleep 5. Both bedrooms have Freesat TV.

Bathroom is an Electric shower/ Cubicle, Vanity unit-shaver socket, Dual flush toilet, heated towel rail. Refurbished/decorated, new furniture/electric Hob Oven/Coffee Machine/32" TV with Freesat/Flooring & outside decking. New bathroom fitted, shower cubicle-Vanity unit & Flooring. Wall mounted panel heaters in all rooms, heated towel heater in bathroom. In the grounds of Penstowe Manor, with lovely views across the valley to the sea which is around 2.5 miles away and Bude around 5 miles, Chalet is in quiet area set in grassland and trees but the manor House is close with great indoor swimming pool and outdoor poolsports hall/bar and restaurant etc. Penstowe Park Holiday Village is set in nearly 30 acres of parkland with the rugged north Cornish Heritage Coast close by and miles of rolling countryside. With stunning beaches and coves to explore on your doorstep and wild moorland landscapes to take your breath away, whether this is your first trip to Cornwall or your latest, it is going to be memorable. We are in the perfect location to explore every part of Cornwall and Devon. Being just off the A39 Atlantic Highway, accessing the many attractions of Devon and Cornwall could not be easier. Bude, a leading holiday centre with