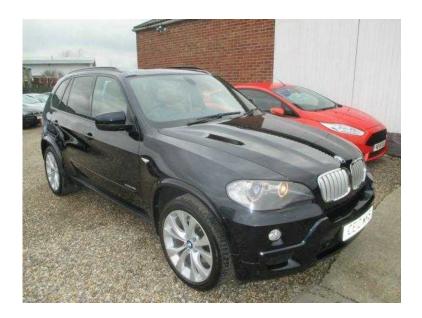

## BMW X5 2010 (20,990 GBP)

Location South East, Oxfordshire https://www.freeadsz.co.uk/x-460383-z

2 x original remote keys,12 MONTHS WARRANTY INCLUDED, LPG CONVERSION GREAT ECONOMY, HUGE SPECIFICATION, £9500 FACTORY EXTRAS, Upgrades Upholstery Excl. Nappa Leather, Alloy Wheels 20in M V-Spoke 227, Media Package, Panoramic Glass Sunroof, Active Steering, Comfort Access, Reversing Assist Camera with Top View, Comfort Seats Front Electric, Loudspeaker System BMW Business, Adaptive Headlights, DAB Tuner, Heated Front Seats, Sun Protection Glazing, Exterior Mirrors Folding Automatically Dimming, Luggage Compartment Net, exclusive nappa leather, light poplar wood, 12 months MOT, Full service history, Excellent bodywork, Beige Full leather interior Excellent Condition, Tyre condition Good, Four wheel-drive, Standard Features In Car Entertainment (Radio/CD/MP3/DVD), Paint Metallic, 3x3 point rear seat belts, Air conditioning, Airbags, Alarm, Child locks & Isofix system, Cruise control, Electric door mirrors, Electric windows, Folding rear seats, Immobiliser, Leather seats, Power steering, Traction control, Remote central locking, Height adjustable drivers seat. Metallic carbon black, M & T motor company located in Newbury, use RG14 2AE for sat nav, open 7 days a week, all cars supplied fully valeted, new or min 8 month MOT, HPI checked with print out upon request & 3 month warranty, part exchange welcome we will consider all cars, vans, bikes, all major cards acceepted, £20,990 p/x welcome