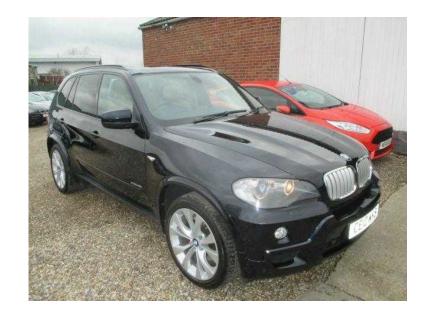

## BMW X5 M 2010 (20,990 GBP)

Location **South East, Oxfordshire** https://www.freeadsz.co.uk/x-460387-z

2 x original keys,12 MONTHS WARRANTY INCLUDED, HUGE SPECIFICATION £10000 FACTORY EXTRAS, LPG CONVERSION HALF THE FUEL COST, Upgrades Media Package, Panoramic Glass Sunroof, Active Steering, Alloy Wheels 20in M V-Spoke 227, Comfort Access, Upholstery Excl. Nappa Leather, Reversing Assist Camera with Top View, Comfort Seats Front Electric, Loudspeaker System LOGIC7 Professional, Adaptive Headlights, DAB Tuner, Heated Front Seats, Sun Protection Glazing, Exterior Mirrors Folding Automatically Dimming, Luggage Compartment Net, 12 months MOT, Full service history, Excellent bodywork, White Full leather interior Excellent Condition, Tyre condition Good, Four wheel-drive, Standard Features Alloy Wheels (19in), In Car Entertainment (Radio/CD/MP3/DVD), Paint Metallic, Upholstery Leather. Metallic carbon black, M & T motor company located in Newbury, use RG14 2AE for sat nav, open 7 days a week, all cars supplied fully valeted, new or min 8 month MOT, HPI checked with print out upon request & 3 month warranty, part exchange welcome we will consider all cars, vans, bikes, all major cards accepted, finance is now available. £20,990 p/x welcome, This is an imported